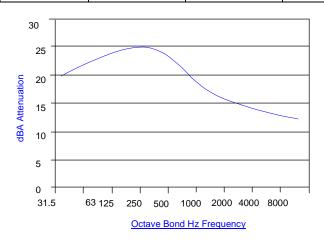

#### **PERFORMANCE**

An attenuation of up to 25dbA is attained from the outlet of CE25 / CE25S range of silencers under open-field conditions.