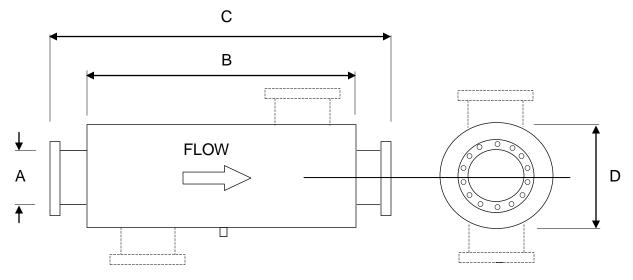

# **CE25 Industrial Silencers**

CE25 CE25S

(END INLET-END OUTLET) (SIDE INLET or SIDE OUTLET)

| ØA  | В    | С    | ØD   |
|-----|------|------|------|
| 75  | 510  | 680  | 300  |
| 100 | 660  | 835  | 350  |
| 125 | 810  | 985  | 400  |
| 150 | 910  | 1090 | 450  |
| 200 | 1200 | 1410 | 560  |
| 250 | 1295 | 1510 | 660  |
| 300 | 1520 | 1735 | 760  |
| 350 | 1700 | 1960 | 910  |
| 400 | 1830 | 2010 | 1020 |
|     |      |      |      |

### **FEATURES**

- Mild steel body with JIS 5K flanges
- Coated with heat-resistant aluminum paint (Up to 600°C)
- Can be mounted either vertically or horizontally without affecting performance
- Modifications and other sizes available upon request